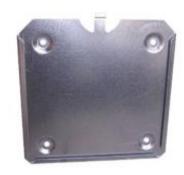

## **TECHNICAL DATASHEET**

| Code                     | SUPP-0001-PAZ                                      |
|--------------------------|----------------------------------------------------|
| <b>Brief Description</b> | Support for placards, mm 300x300, steel, pack of 2 |
| Use                      | Vehicles                                           |
| Material                 | Steel                                              |
| Package                  | Pack of 2 pieces                                   |
| Dimensions               | 300x300 mm                                         |
| Country of origin        | Italy                                              |
| Anti-tilt tab            | Yes                                                |

## Description

This steel support is ideal to insert and easily attach on the transport unit the aluminum placard on which there is the adhesive label or mark (sold separately). When no dangerous goods are carried, the plate can be turned and placed in the support while leaving the neutral part in view. The support is provided with a locking tab to secure the placard or panel, to prevent any overturn or detachment from the support during the transport.