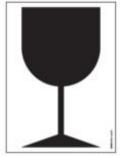

## **TECHNICAL DATASHEET**

| Code                     | BOX-1154-ZPE                                             |   |
|--------------------------|----------------------------------------------------------|---|
| <b>Brief Description</b> | Label Glass/Fragile black, mm 82x113, in PE, box of 3000 |   |
| Use                      | Packages                                                 |   |
| Material                 | PE (Polyethylene)                                        | Г |
| Package                  | Box of 3000 pieces                                       | L |
| Dimensions               | 82 x 113 mm                                              |   |
| Country of origin        | Italy                                                    |   |

## Description

Labels with the Black Glass can be used when you ship or carrier fragile goods.

They have a permanent adhesive, an indoor and outdoor life of 2 years, with precut zig-zag supports to facilitate detaching the labels.

The products come in thermowrapped packs and are made in Italy.

The adhesive is such that the information will still be identifiable on packages surviving at least 3 months immersion in the sea, as required by the IMDG Code (5.2.2.2.1.7).

The labels comply in shape, colour, format, symbol and text to the specifications as required by the Regulations on the Transport of Dangerous Goods.